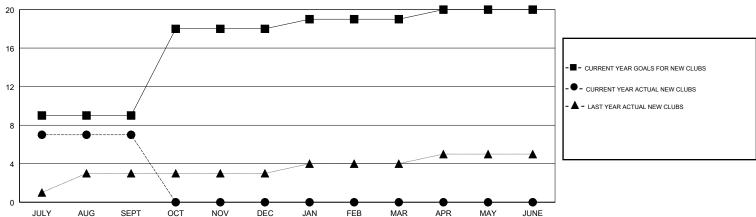

## **LOCATION INDIA**

**GMT CA** 

| Clubs  RESULTS FOR 2017-2018 |               |           |               | Members       |                           |                         |                                              |
|------------------------------|---------------|-----------|---------------|---------------|---------------------------|-------------------------|----------------------------------------------|
|                              |               |           |               |               | RESULTS FOR 2017-2018     |                         |                                              |
| QUARTER                      | NEW CLUB GOAL | NEW CLUBS | DROPPED CLUBS | QUARTER       | MEMBER GROWTH NET<br>GOAL | MEMBER GROWTH<br>ACTUAL | DROPPED MEMBERS ACTUAL (including transfers) |
| JULY/AUG/SEPT                | 9             | 7         | 1             | JULY/AUG/SEPT | 525                       | 212                     | 103                                          |
| OCT/NOV/DEC                  | 9             | 0         | 0             | OCT/NOV/DEC   | 250                       | 0                       | 0                                            |
| JAN/FEB/MAR                  | 1             | 0         | 0             | JAN/FEB/MAR   | 25                        | 0                       | 0                                            |
| APR/MAY/JUNE                 | 1             | 0         | 0             | APR/MAY/JUNE  | 0                         | 0                       | 0                                            |

| ■- | MEMBER GROWTH NET GOAL |
|----|------------------------|
|    |                        |

MEMBER GROWTH ACTUAL LAST YEAR MEMBERSHIP ACTUAL

> 2,166 (72.13%) 837 (27.87%)

| DROPPED CLUBS: 1 |     |
|------------------|-----|
| DROPPED MEMBERS  |     |
| DECEASED         | 1   |
| CLUB CANCELLED   | 18  |
| OTHER            | 84  |
| TOTAL            | 103 |